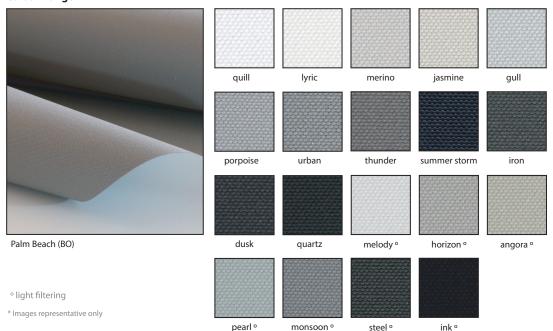

ess: 6 (Blue Scale) Tested to ISO 105-B02:2014

• Nominal weight: 410 gsm (BO), 310 gsm (LF)

• Nominal thickness: 0.65 mm (BO), 0.55 mm (LF)

**Performance:** • Opacity: Blackout (Complies to AS 2663.3.1999)

• UV Protection: Tested to AS/NZS 4399:1996

BO: UVA 99.95% | UVB 99.95 LF: UVA 99.59% | UVB 99.95

**Protection:** • Complies with Building Code of Australia requirements for Class 2 to 9 (a) buildings.

• Tested to AS 1530 Part III.

• Air Quality: VOC Tested US EPA 5021A:2003

· Greenguard Gold Accredited

Care: • Surface dust should be removed with duster or soft cloth. Never use abrasive products

or solvents/industrial based cleaners.

**Note:** • Colour variances may occur between fabric production batches.

These variances are within industry tolerances.

## Colour Range \*



monsoon o

steel o